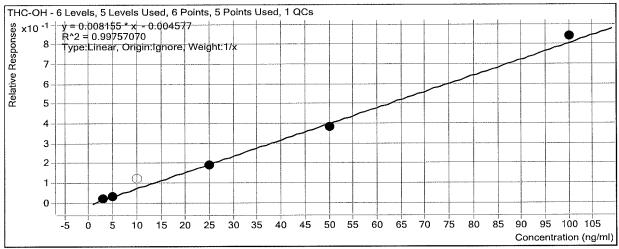

-----|-----------|----------|------------|----------|
| cal 1 - 3ng   | 1     |           | 3        | 0.0        | 0.0      |
| cal 2 - 5ng   | 2     | $\square$ | 5        | 0.0        | 0.0      |
| cal 3 - 10ng  | 3     | ☑         | 10       | 0.0        | 0.0      |
| cal 4 - 25ng  | 4     | $\square$ | 25       | 0.0        | 0.0      |
| cal 5 - 50ng  | 5     | $\square$ | 50       | 0.0        | 0.0      |
| cal 6 - 100ng | 6     |           | 100      | 0.0        | 0.0      |
| OC 5 -10na    | 7     | Ø         | 10       | 9.4        | 94.3     |



# ISP Forensics Calibration Curve Report

Batch Data Path
Last Calib Update

D:\2018 Data\121918 AM 25-26\QuantResults\cann screen.batch.bin

12/27/2018 9:15 AM
Analyst Name
ISP TOX

Target CompoundTHC-OHInternal StandardTHC-OH-d3



| Sample        | Level | Enabled   | Exp Conc | Final Conc | Accuracy |
|---------------|-------|-----------|----------|------------|----------|
| cal 1 - 3ng   | 1     | $\square$ | 3        | 0.0        | 0.0      |
| cal 2 - 5ng   | 2     | ☑         | 5        | 0.0        | 0.0      |
| cal 3 - 10ng  | 3     |           | 10       | 0.0        | 0.0      |
| cal 4 - 25ng  | 4     | $\square$ | 25       | 0.0        | 0.0      |
| cal 5 - 50ng  | 5     | $\square$ | 50       | 0.0        | 0.0      |
| cal 6 - 100ng | 6     | $\square$ | 100      | 0.0        | 0.0      |
| QC 5 -10ng    | 7     | $\square$ | 5        | 4.9        | 98.3     |



# **ISP Forensics Calibration Curve Report**

**Batch Data Path** Last Calib Update D:\2018 Data\121918 AM 25-26\QuantResults\cann screen.