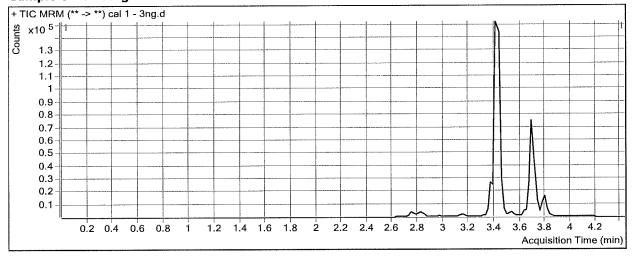

| Compound Method  Name  6-MAM  7-aminoclonazepam  Benzoylecgonine  2 | Transit<br>128.2 -><br>186.1 -><br>190.1 -> | p1 cal 1-1a Acq. Date-Time 12/19/2018 3:32 PM 12/19/2018 3:32 PM 12/19/2018 3:32 PM |       | D      |          | Qualifi<br>Trar<br>328.2<br>328.1<br>2286.1<br>290.1 | r 1 M<br>sition<br>> 211<br>> 222<br>> 105 | M                         | M Qualifier 1 Result  n S/N Area  11 3.50 802  22 210.14 13104  25 2220 7077  3.3 106.89 17853 | M Qualifier 1 Results  n S/N Area MI  11 3.50 802 [ 22 210.14 13104 [ 25 2220 7077 [ 3.3 106.89 17853 [ | M         Qualifier 1 Results         ISTD Method           n         S/N         Area         MI         Name           11         3.50         802         6-MAM-D6         6-MAM-D6           22         210.14         13104         7-Aminoclonazepam-D4           05         2220         7077         Benzoylecgonine-D8           3.3         106.89         17853         Noroxycodone-D3 |
|---------------------------------------------------------------------|---------------------------------------------|-------------------------------------------------------------------------------------|-------|--------|----------|------------------------------------------------------|--------------------------------------------|---------------------------|------------------------------------------------------------------------------------------------|---------------------------------------------------------------------------------------------------------|----------------------------------------------------------------------------------------------------------------------------------------------------------------------------------------------------------------------------------------------------------------------------------------------------------------------------------------------------------------------------------------------------|
| Metoproiol                                                          | · V                                         | 12/19/2018 3:32 PM                                                                  | 5.573 | 15384  | 3334.28  | ,   v                                                | īω                                         |                           | 106.89 1                                                                                       | 106.89 17853                                                                                            | 106.89 17853 Noroxycodone-D3                                                                                                                                                                                                                                                                                                                                                                       |
| a-hydroxyalprazolam<br>alpha-PVP                                    | 2325.1 -> 29/<br>232 2 -> 91.0              | 12/19/2018 3:32 PM                                                                  | 5.885 | 110446 | 68.86    | 232.2 ->                                             | 77.1                                       | 77.1 45.83                | T:                                                                                             | 45.83                                                                                                   | 45.83 43862                                                                                                                                                                                                                                                                                                                                                                                        |
| Alprazolam                                                          | V                                           | 12/19/2018 3:32 PM                                                                  | 6.465 | 28584  | 318.81   | 309.1 -> 2                                           | 205                                        | CD                        | . 5898                                                                                         | . 5898 29668                                                                                            | . 5898 29668 🗂                                                                                                                                                                                                                                                                                                                                                                                     |
| Amphetamine                                                         | 136.1 -> 91.1                               | 12/19/2018 3:32 PM                                                                  | 4.972 | 159093 | 105.57   | 136.1 -> 1                                           | 119                                        | 119 28.56                 |                                                                                                | 28.56 1088                                                                                              | 28.56 1088 Amphetamine-D11                                                                                                                                                                                                                                                                                                                                                                         |
| Cocaine                                                             | 304.2 -> 182                                | 12/19/2018 3:32 PM                                                                  | 5.834 | 106248 | 216.56   | 304.2 ->                                             | 105                                        | <b>N</b>                  |                                                                                                | 219.69                                                                                                  | 219.69 25968  Cocaine-D3                                                                                                                                                                                                                                                                                                                                                                           |
| Bupropion                                                           | 240.1 -> 184                                | 12/19/2018 3:32 PM                                                                  | 6.129 | 97091  | 20853.58 | 240.1 ->                                             | 131                                        | 131                       | 131 99.06                                                                                      | 131 99.06 46966                                                                                         | 131 99.06 46966 Bupropion-D9                                                                                                                                                                                                                                                                                                                                                                       |
| Carisoprodol                                                        | 261.2 -> 176                                | 12/19/2018 3:32 PM                                                                  | 6.147 | 35764  | 184.13   | 261.2 ->                                             | -> 55.3                                    |                           | 34.80                                                                                          | 34.80 41888                                                                                             | 34.80 41888 Carisoprodol-D7                                                                                                                                                                                                                                                                                                                                                                        |
| Citalopram                                                          | V                                           | 12/19/2018 3:32 PM                                                                  | 6.175 | 112623 | 52.08    | 325.2 -                                              | -> 262                                     | 262 4                     | 262 4                                                                                          | 262 4407 25795                                                                                          | 262 4407 25795 Citalopram-D6                                                                                                                                                                                                                                                                                                                                                                       |
| Clonazepam                                                          | V                                           |                                                                                     | 6.340 | 10244  | 20.06    | 316.1 ->                                             | -> 213                                     | 213                       | 213                                                                                            | 213   22.97   2440                                                                                      | 213   22.97   2440                                                                                                                                                                                                                                                                                                                                                                                 |
| Codeine                                                             |                                             |                                                                                     | 5.324 | 6031   | 2387.68  | 300.2                                                | <b>↓</b>                                   | -> 165                    | -> 165                                                                                         | -> 165  69.61  5250  <u> </u>                                                                           | -> 165   69.61   5250   T   Codeine-D6                                                                                                                                                                                                                                                                                                                                                             |
| Cyclobenzaprine                                                     | ٧                                           | 12/19/2018 3:32 PM                                                                  | 6.471 | 71623  | 348.15   | 276.2                                                | 2 -> 231                                   | V                         | -> 231                                                                                         | -> 231   42.79                                                                                          | -> 231   42.79   24319                                                                                                                                                                                                                                                                                                                                                                             |
| Dextromethorphan                                                    | V                                           | 12/19/2018 3:32 PM                                                                  | 6.185 | 31701  | 124.81   | 272.2                                                | V                                          | -> 147                    | -> 147 91.53                                                                                   | -> 147 91.53 25934                                                                                      | -> 147 91.53 25934 T Dextromethorphan-D3                                                                                                                                                                                                                                                                                                                                                           |
| Dextrorphan                                                         | V                                           | 12/19/2018 3:32 PM                                                                  | 5.596 | 27010  | 4317.07  | 258.2                                                | V                                          | -> 133                    | -> 133                                                                                         | -> 133  1610  17075   T                                                                                 | -> 133  1610  17075   T                                                                                                                                                                                                                                                                                                                                                                            |
| Diazepam                                                            | V                                           | 12/19/2018 3:32 PM                                                                  | 6.691 | 29620  | 88.57    | 285.1                                                | Ÿ                                          | -> 153                    | -> 153                                                                                         | -> 153   81.21   18475   🗂                                                                              | -> 153   81.21   18475   🗂                                                                                                                                                                                                                                                                                                                                                                         |
| Dihydrocodeine                                                      | 302.2 -> 198                                | 12/19/2018 3:32 PM                                                                  | 5.038 | 14513  | 22.59    | 302.2                                                | -> 128                                     |                           | 128                                                                                            | 128   1685   9871                                                                                       | 128   1685   9871                                                                                                                                                                                                                                                                                                                                                                                  |
| Diphenhydramine                                                     | 256.2 -> 167                                | 12/19/2018 3:32 PM                                                                  | 6.148 | 212877 | 194.76   | 256.2 -                                              | -> 152                                     |                           | 152                                                                                            | 152 97.90 54383                                                                                         | 152 97.90 54383                                                                                                                                                                                                                                                                                                                                                                                    |
| Doxylamine                                                          | 271.2 -> 182                                | 12/19/2018 3:32 PM                                                                  | 5.778 | 147572 | 58.81    | 271.2 ->                                             | × 167                                      |                           | 167                                                                                            | 167 55.58 1013                                                                                          | 167 55.58 1013                                                                                                                                                                                                                                                                                                                                                                                     |
| EDDP                                                                | V                                           | 12/19/2018 3:32 PM                                                                  | 6.082 | 120451 | 27885.72 | V                                                    | 250                                        | N                         | 2374                                                                                           | 2374 35502                                                                                              | 2374 35502 EDDP-D3                                                                                                                                                                                                                                                                                                                                                                                 |
| Fentanyl                                                            |                                             | 12/19/2018 3:32 PM                                                                  | 6.520 | 17923  | 17.95    | 337.2 ->                                             | 188                                        | 188 65.81                 |                                                                                                | 26 E2 4062 F                                                                                            | 26 E2 4062 F                                                                                                                                                                                                                                                                                                                                                                                       |
| Hydrocodone                                                         | 300.7 -> 198                                | 12/19/2018 3:32 PM                                                                  | 5 507 | 22193  | Infinity | <b>↓</b>   •                                         | 128                                        |                           | Infinity 1                                                                                     | Infinity                                                                                                | Infinity 10092 Hydrocodone-D6                                                                                                                                                                                                                                                                                                                                                                      |
| Hydromorphone                                                       | ۷                                           | 12/19/2018 3:32 PM                                                                  | 4.860 | 11274  | 16.46    | V                                                    | 157                                        |                           | Infinity                                                                                       | Infinity 7419                                                                                           | Infinity 7419 Hydromorphone-D6                                                                                                                                                                                                                                                                                                                                                                     |
| Ketamine                                                            | 238.1 -> 125                                |                                                                                     | 6.109 | 72980  | 175.43   | "   238.1 <b>-&gt;</b> 2                             | 20                                         | ·········                 | ·········                                                                                      | 16.20 27743                                                                                             | 16.20 27743                                                                                                                                                                                                                                                                                                                                                                                        |
| Mirtazapine                                                         | 266.2 -> 195                                | 12/19/2018 3:32 PM                                                                  | 6.473 | 135716 | 791.39   | 266.2 -> 72.3                                        | ယ                                          |                           |                                                                                                | Infinity                                                                                                | Infinity 86385                                                                                                                                                                                                                                                                                                                                                                                     |
| Mitragynine                                                         | 399.2 -> 238                                | 12/19/2018 3:32 PM                                                                  | 6.517 | 21111  | 120.94   | V                                                    | 174                                        | ļ.,                       | . 314.34                                                                                       | . 314.34 45371                                                                                          | . 314.34 45371 Tramadol-13C-D3                                                                                                                                                                                                                                                                                                                                                                     |
| Meprobamate                                                         | V                                           |                                                                                     | 5.701 | 15153  | 38.58    |                                                      |                                            | 1-                        | 97.17                                                                                          | 97.17 15282                                                                                             | 97.17 15282   Meprobamate-D7                                                                                                                                                                                                                                                                                                                                                                       |
| Methadone                                                           | 310.2 -> 265                                |                                                                                     | 6.362 | 112065 | 25630.31 | \ <u>`</u>                                           | 5                                          |                           | 145.08                                                                                         | 145.08 1169                                                                                             | 145.08 1169   Methadone-D9                                                                                                                                                                                                                                                                                                                                                                         |
| Mernhine                                                            | 750.7 -> 97.7                               | 12/19/2018 3:32 PM                                                                  | 2 508 | 3/6620 | 18 64    | 7862 -> 165                                          | 3 5                                        | 19 33.45<br>65 <b>370</b> |                                                                                                | 33.45                                                                                                   | 3.70 2091                                                                                                                                                                                                                                                                                                                                                                                          |
| Norbuprenorphine                                                    | v                                           |                                                                                     | 6.029 | 3279   | 32.89    |                                                      | 7.3                                        | 7.3                       | 7.3 16.65                                                                                      | 7.3 16.65 4235                                                                                          | 7.3 16.65 4235   Norbuprenorphine-D3                                                                                                                                                                                                                                                                                                                                                               |
| Nordiazepam                                                         | 271.1 -> 140                                |                                                                                     | 6.553 | 13605  | 147.56   | 271.1 -> 208                                         | 08                                         |                           | 33.22                                                                                          | 33.22 8666                                                                                              | 33.22 8666                                                                                                                                                                                                                                                                                                                                                                                         |
| Norfentanyl                                                         | 233.2 -> 84.2                               | 12/19/2018 3:32 PM                                                                  | 5.455 | 112058 | 707.27   | 233.2 -> 55.3                                        | 5.3                                        |                           |                                                                                                | 73.33 34836                                                                                             | 73.33 34836 Norfentanyl-D5                                                                                                                                                                                                                                                                                                                                                                         |
| Norhydrocodone                                                      | 286.2 -> 199                                |                                                                                     | 5.164 | 1556   | 9.22     | 286.2 -> 1                                           | -> 171                                     | 71 Infinity               | Infinity 194                                                                                   | Infinity 194                                                                                            | Infinity 194 V Norhydrocodone-D3                                                                                                                                                                                                                                                                                                                                                                   |
| Noroxycodone                                                        | 302.1 -> 284                                |                                                                                     | 5.079 | 11264  | 9.66     | 302.1 -> 186                                         | 86                                         |                           | 14.61                                                                                          | 14.61 6871                                                                                              | 14.61 6871 Noroxycodone-D3                                                                                                                                                                                                                                                                                                                                                                         |
| O-desmethyl-tramadol                                                | V                                           | ***                                                                                 | 5.088 | 135427 | 318.36   | V                                                    | 2.3                                        | _                         | 29.16                                                                                          | 29.16 7448                                                                                              | 29.16 7448 O-desmethyl-tramadol                                                                                                                                                                                                                                                                                                                                                                    |
| Oxazepam                                                            | 287.1 -> 240                                | 12/19/2018 3:32 PM                                                                  | 6.386 | 9565   | 36.15    | 287.1 -> 2                                           | 268                                        | 68 12.86                  |                                                                                                | 12.86                                                                                                   | 12.86 5320                                                                                                                                                                                                                                                                                                                                                                                         |
| Oxymorphone                                                         | V                                           |                                                                                     | 4.574 | 31990  | Infinity | V                                                    | 27                                         |                           | 13.90                                                                                          | 13.90 6790                                                                                              | 13.90 6790 Oxymorphone-D3                                                                                                                                                                                                                                                                                                                                                                          |
| Phentermine                                                         | 150.1 -> 65.2                               | 12/19/2018 3:32 PM                                                                  | 5.295 | 36486  | 13.32    | 150.1 -> 1:                                          | 33                                         | 33 Infinity               | Infinity 1791                                                                                  | Infinity 1791                                                                                           | Infinity 1791                                                                                                                                                                                                                                                                                                                                                                                      |
| Promethazine                                                        | 285.1 -> 86.2                               | 12/19/2018 3:32 PM                                                                  | 6.631 | 261837 | 1021.10  | <u> 285.1 -&gt; 71</u>                               | 1.3                                        | .3 34.30                  |                                                                                                | 34.30                                                                                                   | 34.30 53689                                                                                                                                                                                                                                                                                                                                                                                        |
| Olletianine                                                         | 384.2 -> 253                                | . 12/19/2018 3:32 PM                                                                | 6.681 | 191552 | 5740.33  | 384.2 ->                                             | 221                                        | 221   1076                | 21                                                                                             | 21  1076                                                                                                | 21   1076   98103                                                                                                                                                                                                                                                                                                                                                                                  |