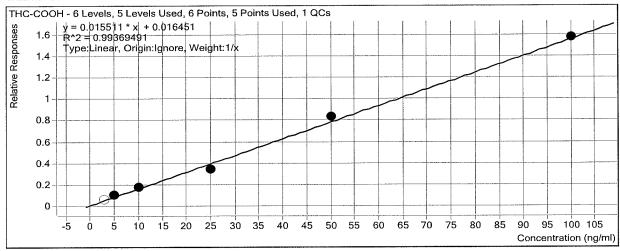

nt AM 26 Cannabinoid screen 5 ng THC, THC-OH, 10 ng C-TH

#### **Sample Chromatogram**



| Results  |       |          |           |            |            |
|----------|-------|----------|-----------|------------|------------|
| Compound | RT    | Response | ISTD Resp | Resp Ratio | Final Conc |
| THC-COOH | 3.386 | 15328    | 94227     | 0.1627     | 9.4266     |
| THC-OH   | 3.433 | 16855    | 474802    | 0.0355     | 4.9141     |
| THC      | 3.800 | 1165     | 24856     | 0.0469     | 4.8385     |

Printed at: 9:21 AM on: 12/27/2018



# **ISP Forensics Calibration Curve Report**

D:\2018 Data\121918 AM 25-26\QuantResults\cann screen.batch.bin **Batch Data Path Last Calib Update** 12/27/2018 9:15 AM

**ISP TOX Analyst Name** 

Target Compound THC-COOH Internal Standard THC-COOH-d9



| Sample        | Level | Enabled   | Exp Conc | Final Conc | Accuracy |
|---------------|-------|-----------|----------|------------|----------|
| cal 1 - 3ng   | 1     |           | 3        | 0.0        | 0.0      |
| cal 2 - 5ng   | 2     | $\square$ | 5        | 0.0        | 0.0      |
| cal 3 - 10ng  | 3     | ☑         | 10       | 0.0        | 0.0      |
| cal 4 - 25ng  | 4     | $\square$ | 25       | 0.0        | 0.0      |
| cal 5 - 50ng  | 5     | $\square$ | 50       | 0.0        | 0.0      |
| cal 6 - 100ng | 6     |           | 100      | 0.0        | 0.0      |
| OC 5 -10na    | 7     | Ø         | 10       | 9.4        | 94.3     |



# ISP Forensics Calibration Curve Report

Batch Data Path
Last Calib Update

D:\2018 Data\121918 AM 25-26\QuantResults\cann screen.batch.b