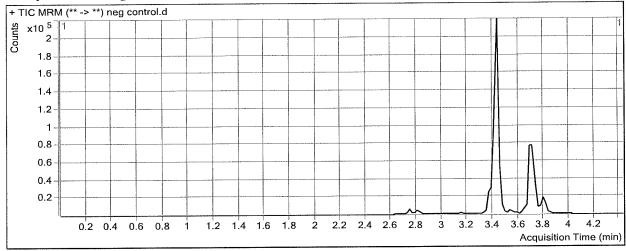

| Compound Method  Name  6-MAM  7-aminoclonazepam  Benzoylecgonine  2 | Transit<br>128.2 -><br>186.1 -><br>190.1 -> | p1 cal 1-1a Acq. Date-Time 12/19/2018 3:32 PM 12/19/2018 3:32 PM 12/19/2018 3:32 PM |       | D      |          | Qualifi<br>Trar<br>328.2<br>328.1<br>2286.1<br>290.1 | r 1 M<br>sition<br>> 211<br>> 222<br>> 105 | M                         | M Qualifier 1 Result  n S/N Area  11 3.50 802  22 210.14 13104  25 2220 7077  3.3 106.89 17853 | M Qualifier 1 Results  n S/N Area MI  11 3.50 802 [ 22 210.14 13104 [ 25 2220 7077 [ 3.3 106.89 17853 [ | M         Qualifier 1 Results         ISTD Method           n         S/N         Area         MI         Name           11         3.50         802         6-MAM-D6         6-MAM-D6           22         210.14         13104         7-Aminoclonazepam-D4           05         2220         7077         Benzoylecgonine-D8           3.3         106.89         17853         Noroxycodone-D3 |
|---------------------------------------------------------------------|---------------------------------------------|-------------------------------------------------------------------------------------|-------|--------|----------|------------------------------------------------------|--------------------------------------------|---------------------------|------------------------------------------------------------------------------------------------|---------------------------------------------------------------------------------------------------------|----------------------------------------------------------------------------------------------------------------------------------------------------------------------------------------------------------------------------------------------------------------------------------------------------------------------------------------------------------------------------------------------------|
| Metoproiol                                                          | · V                                         | 12/19/2018 3:32 PM                                                                  | 5.573 | 15384  | 3334.28  | ,   v                                                | īω                                         |                           | 106.89 1                                                                                       | 106.89 17853                                                                                            | 106.89 17853 Noroxycodone-D3                                                                                                                                                                                                                                                                                                                                                                       |
| a-hydroxyalprazolam<br>alpha-PVP                                    | 2325.1 -> 29/<br>232 2 -> 91.0              | 12/19/2018 3:32 PM                                                                  | 5.885 | 110446 | 68.86    | 232.2 ->                                             | 77.1                                       | 77.1 45.83                | T:                                                                                             | 45.83                                                                                                   | 45.83 43862                                                                                                                                                                                                                                                                                                                                                                                        |
| Alprazolam                                                          | V                                           | 12/19/2018 3:32 PM                                                                  | 6.465 | 28584  | 318.81   | 309.1 -> 2                                           | 205                                        | CD                        | . 5898                                                                                         | . 5898 29668                                                                                            | . 5898 29668 🗂                                                                                                                                                                                                                                                                                                                                                                                     |
| Amphetamine                                                         | 136.1 -> 91.1                               | 12/19/2018 3:32 PM                                                                  | 4.972 | 159093 | 105.57   | 136.1 -> 1                                           | 119                                        | 119 28.56                 |                                                                                                | 28.56 1088                                                                                              | 28.56 1088 Amphetamine-D11                                                                                                                                                                                                                                                                                                                                                                         |
| Cocaine                                                             | 304.2 -> 182                                | 12/19/2018 3:32 PM                                                                  | 5.834 | 106248 | 216.56   | 304.2 ->                                             | 105                                        | <b>N</b>                  |                                                                                                | 219.69                                                                                                  | 219.69 25968  Cocaine-D3                                                                                                                                                                                                                                                                                                                                                                           |
| Bupropion                                                           | 240.1 -> 184                                | 12/19/2018 3:32 PM                                                                  | 6.129 | 97091  | 20853.58 | 240.1 ->                                             | 131                                        | 131                       | 131 99.06                                                                                      | 131 99.06 46966                                                                                         | 131 99.06 46966 Bupropion-D9                                                                                                                                                                                                                                                                                                                                                                       |
| Carisoprodol                                                        | 261.2 -> 176                                | 12/19/2018 3:32 PM                                                                  | 6.147 | 35764  | 184.13   | 261.2 ->                                             | -> 55.3                                    |                           | 34.80                                                                                          | 34.80 41888                                                                                             | 34.80 41888 Carisoprodol-D7                                                                                                                                                                                                                                                                                                                                                                        |
| Citalopram                                                          | V                                           | 12/19/2018 3:32 PM                                                                  | 6.175 | 112623 | 52.08    | 325.2 -                                              | -> 262                                     | 262 4                     | 262 4                                                                                          | 262 4407 25795                                                                                          | 262 4407 25795 Citalopram-D6                                                                                                                                                                                                                                                                                                                                                                       |
| Clonazepam                                                          | V                                           |                                                                                     | 6.340 | 10244  | 20.06    | 316.1 ->                                             | -> 213                                     | 213                       | 213                                                                                            | 213   22.97   2440                                                                                      | 213   22.97   2440                                                                                                                                                                                                                                                                                                                                                                                 |
| Codeine                                                             |                                             |                                                                                     | 5.324 | 6031   | 2387.68  | 300.2                                                | <b>↓</b>                                   | -> 165                    | -> 165                                                                                         | -> 165  69.61  5250  <u> </u>                                                                           | -> 165   69.61   5250   T   Codeine-D6                                                                                                                                                                                                                                                                                                                                                             |
| Cyclobenzaprine                                                     | ٧                                           | 12/19/2018 3:32 PM                                                                  | 6.471 | 71623  | 348.15   | 276.2                                                | 2 -> 231                                   | V                         | -> 231                                                                                         | -> 231   42.79                                                                                          | -> 231   42.79   24319                                                                                                                                                                                                                                                                                                                                                                             |
| Dextromethorphan                                                    | V                                           | 12/19/2018 3:32 PM                                                                  | 6.185 | 31701  | 124.81   | 272.2                                                | V                                          | -> 147                    | -> 147 91.53                                                                                   | -> 147 91.53 25934                                                                                      | -> 147 91.53 25934 T Dextromethorphan-D3                                                                                                                                                                                                                                                                                                                                                           |
| Dextrorphan                                                         | V                                           | 12/19/2018 3:32 PM                                                                  | 5.596 | 27010  | 4317.07  | 258.2                                                | V                                          | -> 133                    | -> 133                                                                                         | -> 133  1610  17075   T                                                                                 | -> 133  1610  17075   T                                                                                                                                                                                                                                                                                                                                                                            |
| Diazepam                                                            | V                                           | 12/19/2018 3:32 PM                                                                  | 6.691 | 29620  | 88.57    | 285.1                                                | Ÿ                                          | -> 153                    | -> 153                                                                                         | -> 153   81.21   18475   🗂                                                                              | -> 153   81.21   18475   🗂                                                                                                                                                                                                                                                                                                                                                                         |
| Dihydrocodeine                                                      | 302.2 -> 198                                | 12/19/2018 3:32 PM                                                                  | 5.038 | 14513  | 22.59    | 302.2                                                | -> 128                                     |                           | 128                                                                                            | 128   1685   9871                                                                                       | 128   1685   9871                                                                                                                                                                                                                                                                                                                                                                                  |
| Diphenhydramine                                                     | 256.2 -> 167                                | 12/19/2018 3:32 PM                                                                  | 6.148 | 212877 | 194.76   | 256.2 -                                              | -> 152                                     |                           | 152                                                                                            | 152 97.90 54383                                                                                         | 152 97.90 54383                                                                                                                                                                                                                                                                                                                                                                                    |
| Doxylamine                                                          | 271.2 -> 182                                | 12/19/2018 3:32 PM                                                                  | 5.778 | 147572 | 58.81    | 271.2 ->                                             | × 167                                      |                           | 167                                                                                            | 167 55.58 1013                                                                                          | 167 55.58 1013                                                                                                                                                                                                                                                                                                                                                                                     |
| EDDP                                                                | V                                           | 12/19/2018 3:32 PM                                                                  | 6.082 | 120451 | 27885.72 | V                                                    | 250                                        | N                         | 2374                                                                                           | 2374 35502                                                                                              | 2374 35502 EDDP-D3                                                                                                                                                                                                                                                                                                                                                                                 |
| Fentanyl                                                            |                                             | 12/19/2018 3:32 PM                                                                  | 6.520 | 17923  | 17.95    | 337.2 ->                                             | 188                                        | 188 65.81                 |                                                                                                | 26 E2 4062 F                                                                                            | 26 E2 4062 F                                                                                                                                                                                                                                                                                                                                                                                       |
| Hydrocodone                                                         | 300.7 -> 198                                | 12/19/2018 3:32 PM                                                                  | 5 507 | 22193  | Infinity | <b>↓</b>   •                                         | 128                                        |                           | Infinity 1                                                                                     | Infinity                                                                                                | Infinity 10092 Hydrocodone-D6                                                                                                                                                                                                                                                                                                                                                                      |
| Hydromorphone                                                       | ۷                                           | 12/19/2018 3:32 PM                                                                  | 4.860 | 11274  | 16.46    | V                                                    | 157                                        |                           | Infinity                                                                                       | Infinity 7419                                                                                           | Infinity 7419 Hydromorphone-D6                                                                                                                                                                                                                                                                                                                                                                     |
| Ketamine                                                            | 238.1 -> 125                                |                                                                                     | 6.109 | 72980  | 175.43   | "   238.1 <b>-&gt;</b> 2                             | 20                                         | ·········                 | ·········                                                                                      | 16.20 27743                                                                                             | 16.20 27743                                                                                                                                                                                                                                                                                                                                                                                        |
| Mirtazapine                                                         | 266.2 -> 195                                | 12/19/2018 3:32 PM                                                                  | 6.473 | 135716 | 791.39   | 266.2 -> 72.3                                        | ယ                                          |                           |                                                                                                | Infinity                                                                                                | Infinity 86385                                                                                                                                                                                                                                                                                                                                                                                     |
| Mitragynine                                                         | 399.2 -> 238                                | 12/19/2018 3:32 PM                                                                  | 6.517 | 21111  | 120.94   | V                                                    | 174                                        | ļ.,                       | . 314.34                                                                                       | . 314.34 45371                                                                                          | . 314.34 45371 Tramadol-13C-D3                                                                                                                                                                                                                                                                                                                                                                     |
| Meprobamate                                                         | V                                           |                                                                                     | 5.701 | 15153  | 38.58    |                                                      |                                            | 1-                        | 97.17                                                                                          | 97.17 15282                                                                                             | 97.17 15282   Meprobamate-D7                                                                                                                                                                                                                                                                                                                                                                       |
| Methadone                                                           | 310.2 -> 265                                |                                                                                     | 6.362 | 112065 | 25630.31 | \ <u>`</u>                                           | 5                                          |                           | 145.08                                                                                         | 145.08 1169                                                                                             | 145.08 1169   Methadone-D9                                                                                                                                                                                                                                                                                                                                                                         |
| Mernhine                                                            | 750.7 -> 97.7                               | 12/19/2018 3:32 PM                                                                  | 2 508 | 3/6620 | 18 64    | 7862 -> 165                                          | 3 5                                        | 19 33.45<br>65 <b>370</b> |                                                                                                | 33.45                                                                                                   | 3.70 2091                                                                                                                                                                                                                                                                                                                                                                                          |
| Norbuprenorphine                                                    | v                                           |                                                                                     | 6.029 | 3279   | 32.89    |                                                      | 7.3                                        | 7.3                       | 7.3 16.65                                                                                      | 7.3 16.65 4235                                                                                          | 7.3 16.65 4235   Norbuprenorphine-D3                                                                                                                                                                                                                                                                                                                                                               |
| Nordiazepam                                                         | 271.1 -> 140                                |                                                                                     | 6.553 | 13605  | 147.56   | 271.1 -> 208                                         | 08                                         |                           | 33.22                                                                                          | 33.22 8666                                                                                              | 33.22 8666                                                                                                                                                                                                                                                                                                                                                                                         |
| Norfentanyl                                                         | 233.2 -> 84.2                               | 12/19/2018 3:32 PM                                                                  | 5.455 | 112058 | 707.27   | 233.2 -> 55.3                                        | 5.3                                        |                           |                                                                                                | 73.33 34836                                                                                             | 73.33 34836 Norfentanyl-D5                                                                                                                                                                                                                                                                                                                                                                         |
| Norhydrocodone                                                      | 286.2 -> 199                                |                                                                                     | 5.164 | 1556   | 9.22     | 286.2 -> 1                                           | -> 171                                     | 71 Infinity               | Infinity 194                                                                                   | Infinity 194                                                                                            | Infinity 194 V Norhydrocodone-D3                                                                                                                                                                                                                                                                                                                                                                   |
| Noroxycodone                                                        | 302.1 -> 284                                |                                                                                     | 5.079 | 11264  | 9.66     | 302.1 -> 186                                         | 86                                         |                           | 14.61                                                                                          | 14.61 6871                                                                                              | 14.61 6871 Noroxycodone-D3                                                                                                                                                                                                                                                                                                                                                                         |
| O-desmethyl-tramadol                                                | V                                           | ***                                                                                 | 5.088 | 135427 | 318.36   | V                                                    | 2.3                                        | _                         | 29.16                                                                                          | 29.16 7448                                                                                              | 29.16 7448 O-desmethyl-tramadol                                                                                                                                                                                                                                                                                                                                                                    |
| Oxazepam                                                            | 287.1 -> 240                                | 12/19/2018 3:32 PM                                                                  | 6.386 | 9565   | 36.15    | 287.1 -> 2                                           | 268                                        | 68 12.86                  |                                                                                                | 12.86                                                                                                   | 12.86 5320                                                                                                                                                                                                                                                                                                                                                                                         |
| Oxymorphone                                                         | V                                           |                                                                                     | 4.574 | 31990  | Infinity | V                                                    | 27                                         |                           | 13.90                                                                                          | 13.90 6790                                                                                              | 13.90 6790 Oxymorphone-D3                                                                                                                                                                                                                                                                                                                                                                          |
| Phentermine                                                         | 150.1 -> 65.2                               | 12/19/2018 3:32 PM                                                                  | 5.295 | 36486  | 13.32    | 150.1 -> 1:                                          | 33                                         | 33 Infinity               | Infinity 1791                                                                                  | Infinity 1791                                                                                           | Infinity 1791                                                                                                                                                                                                                                                                                                                                                                                      |
| Promethazine                                                        | 285.1 -> 86.2                               | 12/19/2018 3:32 PM                                                                  | 6.631 | 261837 | 1021.10  | <u> 285.1 -&gt; 71</u>                               | 1.3                                        | .3 34.30                  |                                                                                                | 34.30                                                                                                   | 34.30 53689                                                                                                                                                                                                                                                                                                                                                                                        |
| Olletianine                                                         | 384.2 -> 253                                | . 12/19/2018 3:32 PM                                                                | 6.681 | 191552 | 5740.33  | 384.2 ->                                             | 221                                        | 221   1076                | 21                                                                                             | 21  1076                                                                                                | 21   1076   98103                                                                                                                                                                                                                                                                                                                                                                                  |

| V <sub>e</sub>     |                                                                                     |                                                                                                                                                                                                                                            |                                                                                                                                                                                                                                                                                                                                                                  |                                                            |                                                                                                                                                                                                                                                                                                                                                                                                                                                                                                                                                                                                                  |                                                                                                                             |
|--------------------|-------------------------------------------------------------------------------------|--------------------------------------------------------------------------------------------------------------------------------------------------------------------------------------------------------------------------------------------|------------------------------------------------------------------------------------------------------------------------------------------------------------------------------------------------------------------------------------------------------------------------------------------------------------------------------------------------------------------|------------------------------------------------------------|------------------------------------------------------------------------------------------------------------------------------------------------------------------------------------------------------------------------------------------------------------------------------------------------------------------------------------------------------------------------------------------------------------------------------------------------------------------------------------------------------------------------------------------------------------------------------------------------------------------|-----------------------------------------------------------------------------------------------------------------------------|
| Venlafaxine        | Trazodone                                                                           | Tramadol                                                                                                                                                                                                                                   | Temazepam                                                                                                                                                                                                                                                                                                                                                        | Sertraline                                                 | Name                                                                                                                                                                                                                                                                                                                                                                                                                                                                                                                                                                                                             | Compound Method                                                                                                             |
| 278.2 -> 58.3      | 372.2 -> 176                                                                        | 264.2 -> 58.3                                                                                                                                                                                                                              | 301.1 -> 255                                                                                                                                                                                                                                                                                                                                                     | 306.1 -> 158                                               | Transition                                                                                                                                                                                                                                                                                                                                                                                                                                                                                                                                                                                                       | od                                                                                                                          |
| 12/19/2018 3:32 PM | 12/19/2018 3:32 PM                                                                  | 12/19/2018 3:32 PM                                                                                                                                                                                                                         | 12/19/2018 3:32 PM                                                                                                                                                                                                                                                                                                                                               | 12/19/2018 3:32 PM                                         | Acq. Date-Time                                                                                                                                                                                                                                                                                                                                                                                                                                                                                                                                                                                                   | p1 cal 1-1a                                                                                                                 |
| 5.919              | 6.884                                                                               | 5.595                                                                                                                                                                                                                                      | 6.527                                                                                                                                                                                                                                                                                                                                                            | 6.648                                                      | 꾸                                                                                                                                                                                                                                                                                                                                                                                                                                                                                                                                                                                                                |                                                                                                                             |
| 142931             | 168659                                                                              | 162086                                                                                                                                                                                                                                     | 45522                                                                                                                                                                                                                                                                                                                                                            | 48592                                                      | Resp.                                                                                                                                                                                                                                                                                                                                                                                                                                                                                                                                                                                                            | p1 cal 1-1a Results                                                                                                         |
| 136.59             | 1372.92                                                                             | 93.54                                                                                                                                                                                                                                      | 281.69                                                                                                                                                                                                                                                                                                                                                           | 129.77                                                     | S/N M                                                                                                                                                                                                                                                                                                                                                                                                                                                                                                                                                                                                            | Results                                                                                                                     |
| 278.2 -> 260       | 372.2 -> 148                                                                        | 264.2 -> 43.3                                                                                                                                                                                                                              | 301.1 -> 283                                                                                                                                                                                                                                                                                                                                                     | 306.1 -> 275                                               | Transition                                                                                                                                                                                                                                                                                                                                                                                                                                                                                                                                                                                                       | Qualifier 1 M                                                                                                               |
| 27.99              | 224.73                                                                              | 10.27                                                                                                                                                                                                                                      | 11.15                                                                                                                                                                                                                                                                                                                                                            | 151.23                                                     | S/N                                                                                                                                                                                                                                                                                                                                                                                                                                                                                                                                                                                                              | Qualifie                                                                                                                    |
| 29177              | 1231                                                                                | 9403                                                                                                                                                                                                                                       | 16179                                                                                                                                                                                                                                                                                                                                                            | 42777                                                      | Area Mi                                                                                                                                                                                                                                                                                                                                                                                                                                                                                                                                                                                                          | Qualifier 1 Results                                                                                                         |
| Venlafaxine-D6     | Trazodone-D6                                                                        | Tramadol-13C-D3                                                                                                                                                                                                                            | Temazepam-D5                                                                                                                                                                                                                                                                                                                                                     | Sertraline-D3                                              | Name                                                                                                                                                                                                                                                                                                                                                                                                                                                                                                                                                                                                             | ISTD Method                                                                                                                 |
| 5.898              | 6.863                                                                               | 5.594                                                                                                                                                                                                                                      | 6.506                                                                                                                                                                                                                                                                                                                                                            | 6.627                                                      | RT                                                                                                                                                                                                                                                                                                                                                                                                                                                                                                                                                                                                               | ISTD                                                                                                                        |
| 631601             | 780751                                                                              | 763547                                                                                                                                                                                                                                     | 213124                                                                                                                                                                                                                                                                                                                                                           | 207467                                                     | Resp.                                                                                                                                                                                                                                                                                                                                                                                                                                                                                                                                                                                                            | ISTD Results                                                                                                                |
|                    | 9   278.2 -> 58.3   12/19/2018 3:32 PM   5.919   142931   136.59   7   278.2 -> 260 | 372.2 -> 176   12/19/2018 3:32 PM   6.884   168659   1372.92   7   372.2 -> 148   224.73   1231   7   Trazodone-D6<br>278.2 -> 58.3   12/19/2018 3:32 PM   5.919   142931   136.59   7   278.2 -> 260   27.99   29177   7   Venlafaxine-D6 | 264.2 -> 58.3   12/19/2018 3:32 PM   5.595   162086   93.54   7   264.2 -> 43.3   10.27   9403   7   Tramadol-13C-D3   372.2 -> 176   12/19/2018 3:32 PM   6.884   168659   1372.92   7   372.2 -> 148   224.73   1231   7   Trazodone-D6   278.2 -> 58.3   12/19/2018 3:32 PM   5.919   142931   136.59   7   278.2 -> 260   27.99   29177   7   Venlafaxine-D6 | m 301.1 -> 255   12/19/2018 3:32 PM 6.527   45522   281.69 | 306.1 -> 158   12/19/2018 3:32 PM   6.648   48592   129.77   306.1 -> 275   151.23   42777   Sertraline-D3   6.627    m   301.1 -> 255   12/19/2018 3:32 PM   6.527   45522   281.69   301.1 -> 283   11.15   16179   Temazepam-D5   6.506    264.2 -> 58.3   12/19/2018 3:32 PM   5.595   162086   93.54   264.2 -> 43.3   10.27   9403   Tramadol-13C-D3   5.594    372.2 -> 176   12/19/2018 3:32 PM   6.884   168659   1372.92   782.2 -> 148   224.73   1231   Trazodone-D6   6.863    278.2 -> 58.3   12/19/2018 3:32 PM   5.919   142931   136.59   782.2 -> 260   27.99   29177   Venlafaxine-D6   5.898 | me Transition Acq. Date-Time RT Resp. S/N MI Transition S/N Area MI Name  306.1 → 158 12/19/2018 3:32 PM 6.648 48592 129.77 |