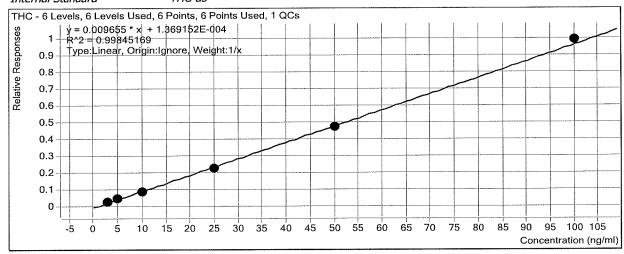

## AM# 25: Multi-Drug Screen in Blood by LC-MS/MS

Extraction Date: 12-19-18 Analyst: Anne Nord

Plate lot#: 0543908 Plate Expiration: November 28 2019

Mobile phase A: 10mM Amm Form
0.5M Ammonium Hydroxide

Mobile phase B: 0.1% Formic Acid in MeOH
Ethyl Acetate

LC Methanol

Blank Blood Lot: 18G207D7 Column: Phenomenex Phenyl Hexyl (4.6x50mm, 2.6um)

**LCMS-QQQ ID**: 62340